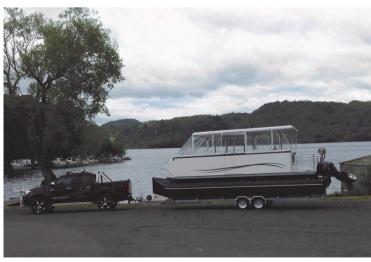

With some innovative ideas this pontoon boat is in a league of its own. The hinged hard top allows windage free towing. Side access - great for wheelchairs. Fold down bow stairs, keeps your feet dry when stepping ashore. This model includes luxuries such as a toilet, sink, 2 burner stove, BBQ and fridge.