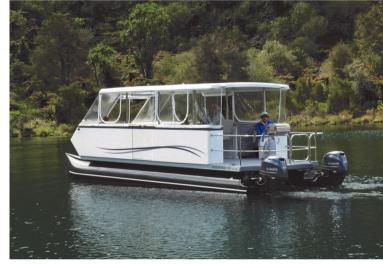

## Pontoon Boats - Join the Trend

The Fusion pontoon boat offers space, comfort, stability, a great concept for lakes, inland waterways and sheltered harbours.

The infused modular system means the pontoon deckboat can be built up to 9.1m (30') with a range of deck layouts.

With some innovative ideas this pontoon boat is in a league of its own. The hinged hard top allows windage free towing. Side access - great for wheelchairs. Fold down bow stairs, keeps your feet dry when stepping ashore. This model includes luxuries such as a toilet, sink, 2 burner stove, BBQ and fridge.