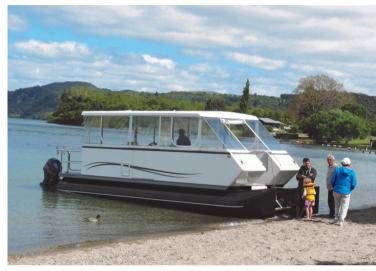

## Pontoon Boats - Join the Trend

The Fusion pontoon boat offers space, comfort, stability, a great concept for lakes, inland waterways and sheltered harbours.

The infused modular system means the pontoon deckboat can be built up to 9.1m (30') with a range of deck layouts.

With some innovative ideas this pontoon boat is in a league of its own. The hinged hard top allows windage free towing. Side access - great for wheelchairs. Fold down bow stairs, keeps your feet dry when stepping ashore. This model includes luxuries such as a toilet, sink, 2 burner stove, BBQ and fridge.