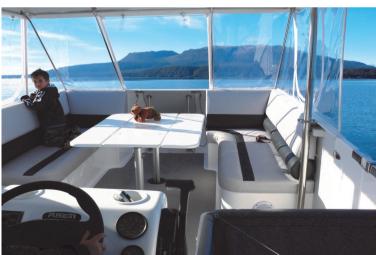

With some innovative ideas this pontoon boat is in a league of its own. The hinged hard top allows windage free towing. Side access - great for wheelchairs. Fold down bow stairs, keeps your feet dry when stepping ashore. This model includes luxuries such as a toilet, sink, 2 burner stove, BBQ and fridge.