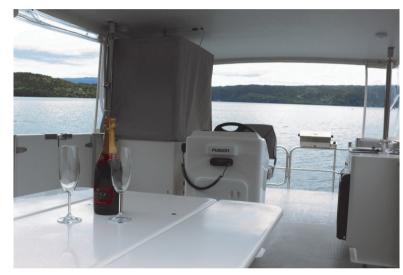

With some innovative ideas this pontoon boat is in a league of its own. The hinged hard top allows windage free towing. Side access - great for wheelchairs. Fold down bow stairs, keeps your feet dry when stepping ashore. This model includes luxuries such as a toilet, sink, 2 burner stove, BBQ and fridge.