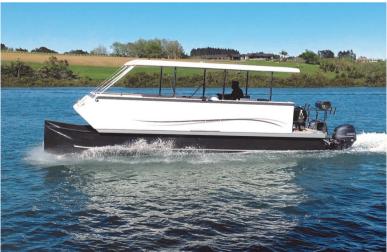

## Pontoon Boats - Join the Trend

The Fusion pontoon boat offers space, comfort, stability, a great concept for lakes, inland waterways and sheltered harbours.

The infused modular system means the pontoon deckboat can be built up to 9.1m (30') with a range of deck layouts.

With some innovative ideas this pontoon boat is in a league of its own. The hinged hard top allows windage free towing. Side access - great for wheelchairs. Fold down bow stairs, keeps your feet dry when stepping ashore. This model includes luxuries such as a toilet, sink, 2 burner stove, BBQ and fridge.